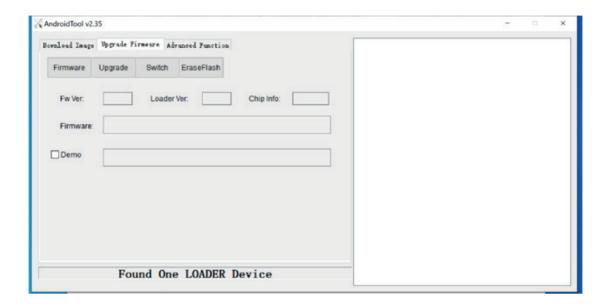

#### Run the Android tool.

Press and hold the dongle button, inserting the dongle to the PC. The Android tool will prompt you with "Found one Loader Device".

Click on the "Upgrade Fireware" tab and click "upgrade". Wait for the successful upgrade messege.