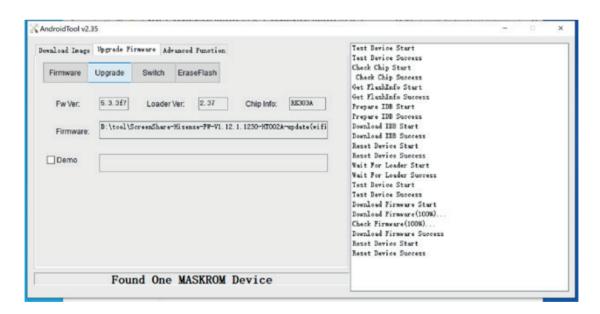

#### Run the Android tool.

Press and hold the dongle button, inserting the dongle to the PC. The Android tool will prompt you with "Found one Loader Device".

Click on the "Upgrade Fireware" tab and click "upgrade". Wait for the successful upgrade messege.