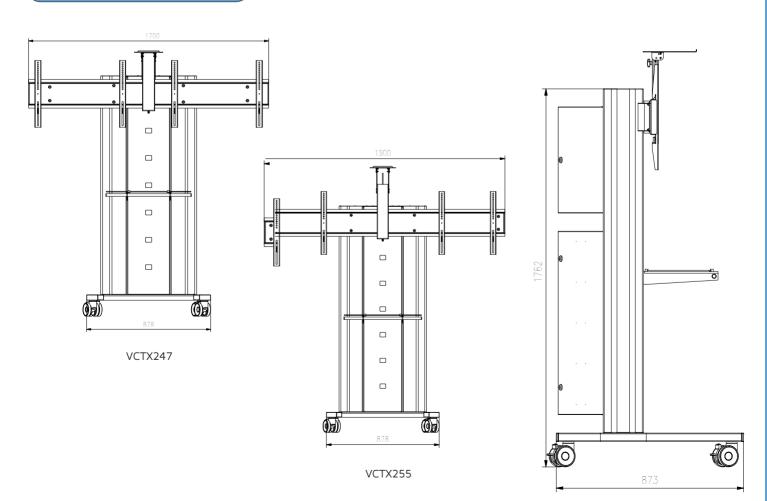

# TECHNICAL DRAWINGS

## FEATURES PHOTO

| PRODUCT | SCREEN<br>SIZE | MAX.<br>CAPACITY | VESA                               | WEIGHT | DIMENSIONS          | EAN           |
|---------|----------------|------------------|------------------------------------|--------|---------------------|---------------|
| VCTX247 | 40-47"         | 80 kg            | min.<br>100x100<br>max.<br>600x400 | 97 kg  | 1900x1958x873<br>mm | 5908252969173 |
| VCTX255 | 50-55″         | 80 kg            | min.<br>200x100<br>max.<br>600x400 | 100 kg | 1900x1958x873<br>mm | 5908252969166 |