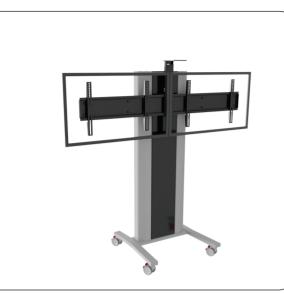

## Video Conferencing Trolley for Dual Screens with height adjustment

VIDEO CONFERENCING

#### FEATURES

- Fully height adjustable
- Universal range of Vesa mounts and adapter included
- Adjustable tilt angle from 0° to 90°
- Professional industrial casters with brake mechansim

## FEATURES PHOTO

| PRODUCT | SCREEN<br>SIZE | MAX.<br>CAPACITY | VESA                               | WEIGHT | DIMENSIONS          | EAN           |
|---------|----------------|------------------|------------------------------------|--------|---------------------|---------------|
| VCTX247 | 40-47"         | 80 kg            | min.<br>100x100<br>max.<br>600x400 | 97 kg  | 1900x1958x873<br>mm | 5908252969173 |
| VCTX255 | 50-55″         | 80 kg            | min.<br>200x100<br>max.<br>600x400 | 100 kg | 1900x1958x873<br>mm | 5908252969166 |