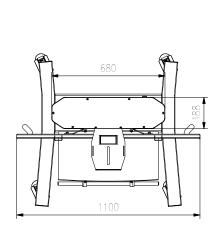

| PRODUCT | SCREEN<br>SIZE | MAX.<br>CAPACITY | VESA                               | WEIGHT | DIMENSIONS          | EAN           |
|---------|----------------|------------------|------------------------------------|--------|---------------------|---------------|
| VCTX155 | 42-55"         | 80 kg            | min.<br>100x100<br>max.<br>600x400 | 97 kg  | 1100X1958X873<br>mm | 5908252969180 |
| VCTX170 | 60-70"         | 80 kg            | min.<br>100x100<br>max.<br>800x400 | 97 kg  | 1100X1958X873<br>mm | 5908252969128 |
| VCTX190 | 79-90″         | 80 kg            | min.<br>100x100<br>max.<br>800x400 | 100 kg | 1100X1958X873<br>mm | 5908252969203 |

## TECHNICAL DRAWINGS