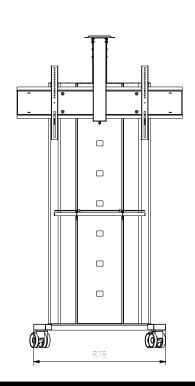

| PRODUCT | SCREEN<br>SIZE | MAX.<br>CAPACITY | VESA                               | WEIGHT | DIMENSIONS          | EAN           |
|---------|----------------|------------------|------------------------------------|--------|---------------------|---------------|
| VCTX155 | 42-55"         | 80 kg            | min.<br>100x100<br>max.<br>600x400 | 97 kg  | 1100X1958X873<br>mm | 5908252969180 |
| VCTX170 | 60-70"         | 80 kg            | min.<br>100x100<br>max.<br>800x400 | 97 kg  | 1100X1958X873<br>mm | 5908252969128 |
| VCTX190 | 79-90″         | 80 kg            | min.<br>100x100<br>max.<br>800x400 | 100 kg | 1100X1958X873<br>mm | 5908252969203 |

## TECHNICAL DRAWINGS