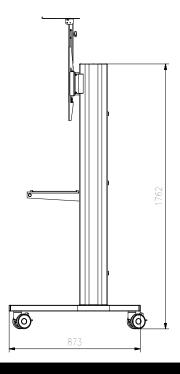

| PRODUCT | SCREEN<br>SIZE | MAX.<br>CAPACITY | VESA                               | WEIGHT | DIMENSIONS          | EAN           |
|---------|----------------|------------------|------------------------------------|--------|---------------------|---------------|
| VCTX155 | 42-55"         | 80 kg            | min.<br>100x100<br>max.<br>600x400 | 97 kg  | 1100X1958X873<br>mm | 5908252969180 |
| VCTX170 | 60-70"         | 80 kg            | min.<br>100x100<br>max.<br>800x400 | 97 kg  | 1100X1958X873<br>mm | 5908252969128 |
| VCTX190 | 79-90″         | 80 kg            | min.<br>100x100<br>max.<br>800x400 | 100 kg | 1100X1958X873<br>mm | 5908252969203 |

## TECHNICAL DRAWINGS