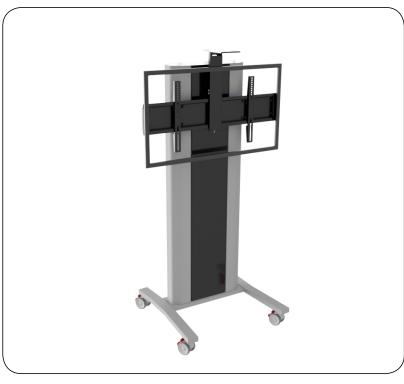

## FFATURES

- Fully height adjustable
- Universal range of Vesa mounts and adapter included
- Includes storage space for PC and VC equipment
- Professional casters with brake mechansim
- Additional camera shelf included