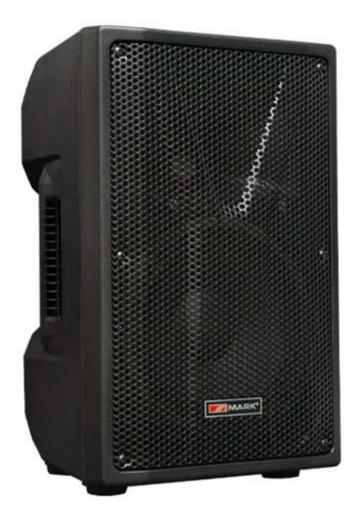

## Mark MS 210 A

Type 2 ways. Self powered.

Power 100 W RMS, Class AB

LF Transducer 10" Woofer

HF Transducer 1' Compression driver

Sensitivity (1W @ 1m) 93 dB

Sensitivity (1W @ 1m) 93 dB

Frequency Range 60 Hz - 20 KHz