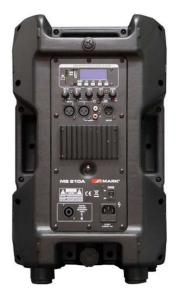

Enclosure material ABS plastic

Connections Power: 1 x IEC. Mic: 1 x XLR3, 1 x Jack TRS 1/4".

Line In: 1 x XLR3, 1 x RCA, 1 x Minijack.

Line Out: 1 x XLR3, 1 x RCA. External Loudspeaker: 1 x XLN4

Controls Power switch. Voltage selector.

Player volume. Mic volume, Line volume, Master volume, Tone control (High, Low)

Inserts / Rigging Side and top handle. Lower insertion for 35 mm stand Colour Black