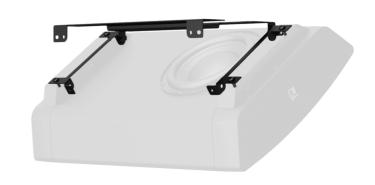

### Product information:

The MBK410C is a mounting bracket system for fixation of NOBA8(A) speakers on any ceiling. It allows central positioning for directional placement to guarantee the optimal sound coverage throughout the area.

It is composed of a ceiling section and speaker section which can be hooked with each other. This guarantees great installers convenience for fixing the ceiling section on the desired location, while the speaker can be hooked afterwards. The hinge type structure allows easy access to the internal connectors. A duct keeps the cables in position and avoids them touching the speaker cone.

The construction is made of solid and powder coated steel material and comes available in both black (/B) and white (/W) colors for matching the speakers.