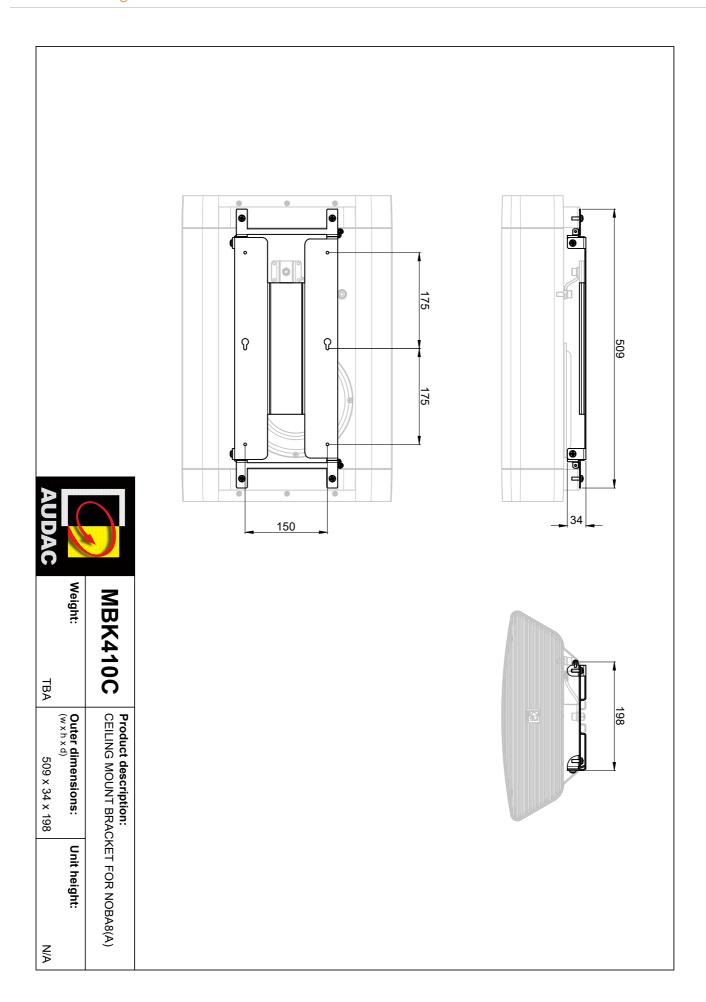

## **Product Features:**

| Dimensions   |          | 509 x 198 x 34 mm (W x H x D) |
|--------------|----------|-------------------------------|
| Weight       |          | 1,15 kg                       |
| Construction |          | Steel                         |
| Accessories  | Included | Mounting bracket              |