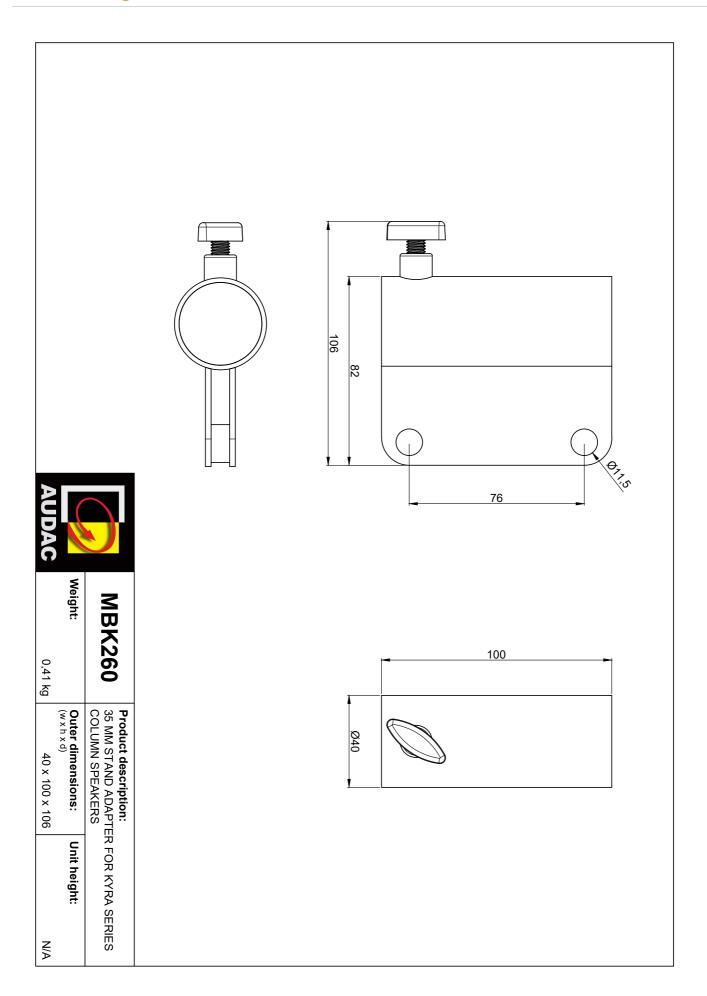

## **Product Features:**

| Dimensions   | 40 x 100 x 106 mm (W x H x D) |
|--------------|-------------------------------|
|              | 40 x 100 mm (Ø x H)           |
| Construction | Steel                         |
| Finish       | Structured powder coating     |
| Weight       | 0.41 kg                       |
| Max. load    | 6.5 kg                        |
| Suited for   | KYRA6, KYRA12 and KYRA24      |