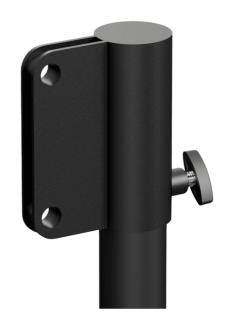

## Product information:

Thanks to this 35mm adapter piece you can place KYRA series column speaker effortlessly on any speaker stand. It can be assembled on different heights depending on the mounting possibilities and required installation height.

Fixation is done through inserting both supplied mounting screws into the pre-drilled and threaded holes at the back of the speaker. Depending on the inclination direction (upward or downwards) this part can be assembled in two directions. You can fixate the pole fitting by tightening the thumb screw included with this adapter.