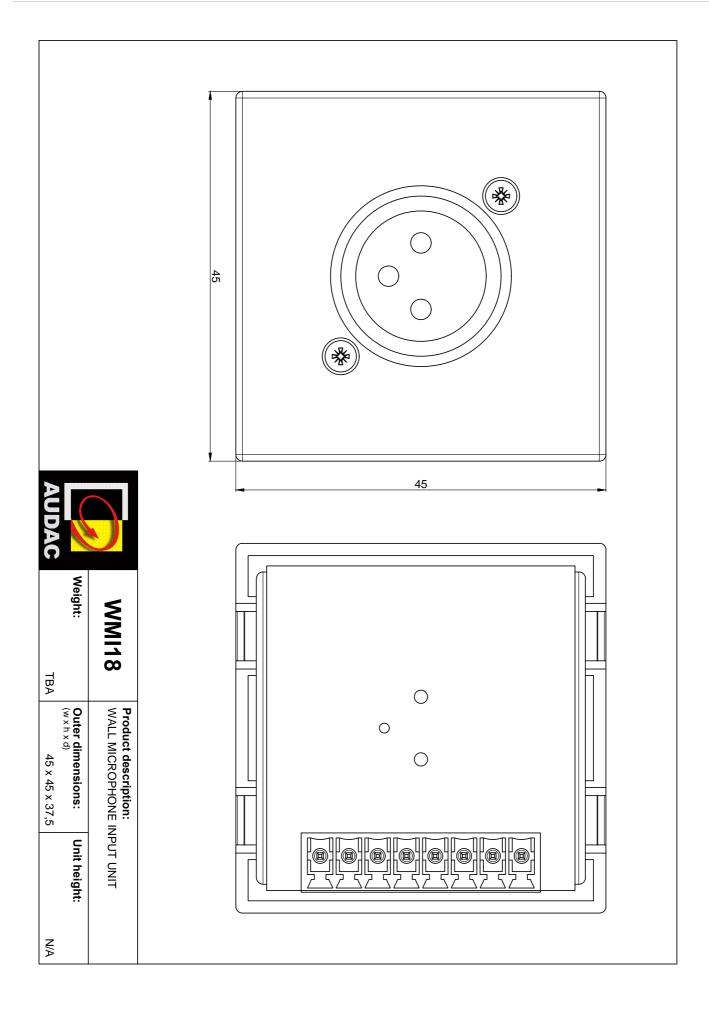

### Product information:

The WMI are flush mountable Wall Microphone Input Units, which can be integrated into several kinds of installation materials for system integration. They are fitted with a Female XLR input connector on the front side and a terminal block connector on the rear side. The signal which is applied to the input connection is converted to a differential signal with increased voltage levels. This way, the signal is made insensitive to interference and noise and can be transferred over a long distance without any loss of quality. This allows reliable signal transmission up to 300 meters over CAT5E (or better) twisted pair cabling. A jumper on the rear side allows enabling of 15 Volts phantom power. It should be used in combination with a matching device on the receiver end.

## Product Features:

| Dimensions   |          | 45 x 45 x 50 mm (W x H x D) |
|--------------|----------|-----------------------------|
| Construction |          | ABS                         |
| Mounting     |          | 45 x 45 mm                  |
| Colours      |          | Black (RAL9005) (WMI18/B)   |
|              |          | White (RAL9010) (WMI18/W)   |
| Accessories  | Optional | CP45CF1 Cover frame         |
|              |          | CP45CF2 Cover frame         |
| Variants:    |          | Shipping & Ordering:        |