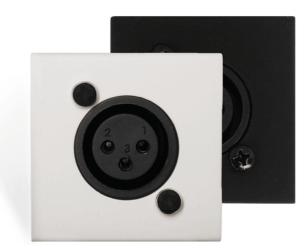

### Product information:

The WMI are flush mountable Wall Microphone Input Units, which can be integrated into several kinds of installation materials for system integration. They are fitted with a Female XLR input connector on the front side and a terminal block connector on the rear side. The signal which is applied to the input connection is converted to a differential signal with increased voltage levels. This way, the signal is made insensitive to interference and noise and can be transferred over a long distance without any loss of quality. This allows reliable signal transmission up to 300 meters over CAT5E (or better) twisted pair cabling. A jumper on the rear side allows enabling of 15 Volts phantom power. It should be used in combination with a matching device on the receiver end.

## Product Features:

| Dimensions   |          | 45 x 45 x 50 mm (W x H x D) |
|--------------|----------|-----------------------------|
| Construction |          | ABS                         |
| Mounting     |          | 45 x 45 mm                  |
| Colours      |          | Black (RAL9005) (WMI18/B)   |
|              |          | White (RAL9010) (WMI18/W)   |
| Accessories  | Optional | CP45CF1 Cover frame         |
|              |          | CP45CF2 Cover frame         |
| Variants:    |          | Shipping & Ordering:        |

- WMI18/B Wall microphone input unit (45 x 45 mm)
- WMI18/W Wall microphone input unit (45 x 45 mm)

Packaging

Cardboard box