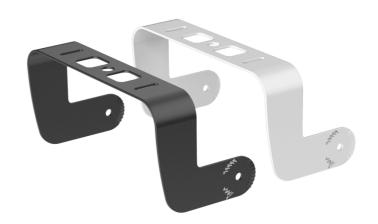

#### Product information:

You can rely on the MBK455 angled mounting bracket set\* for an extra inclination of 90° for the ARES5A when needed. This 90° bracket makes it possible to mount the ARES5A set to a smartboard or trolley neatly concealing the bracket away. The MBK455 is also perfectly suited for mounting to various ceiling surfaces.

#### **Product Features:**

| Mounting     | 90° (central position) ± 30° up & 45° down tilt |
|--------------|-------------------------------------------------|
| Weight       | 0.46 kg (pair)                                  |
| Construction | Zinc plated steel 2 mm                          |
| Finish       | Structured powder coating                       |
| Colours      | Black (RAL9005) (MBK455/B)                      |
|              | White (RAL9003) (MBK455/W)                      |

### Variants:

- MBK455/B Black version
- MBK455/W White version