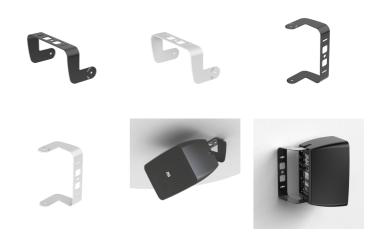

#### Product information:

You can rely on the MBK455 angled mounting bracket set\* for an extra inclination of 90° for the ARES5A when needed. This 90° bracket makes it possible to mount the ARES5A set to a smartboard or trolley neatly concealing the bracket away. The MBK455 is also perfectly suited for mounting to various ceiling surfaces.

### Variants:

- MBK455/B Black version
- MBK455/W White version