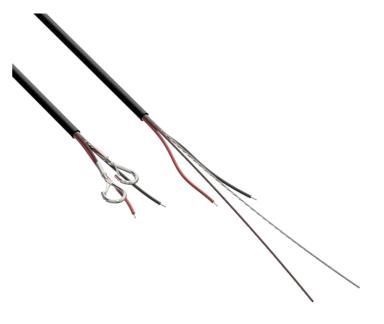

Connection cable with dual steel core, snap hook & open ends - 7 meter

## Product information:

A connection cable with conductors and a steel suspension and safety wire in a single outer jacket. This offers the cleanest and most elegant solution for connecting and mounting the loudspeaker. This professional connection cable with two integrated steel cores for suspending adds an additional drop safety for the loudspeaker. Fixation is made through two snaphooks on one end and a dual Gripple<sup>™</sup> fixation on the other end. The cable length of 7 meters offers possibilities for a wide variety of ceiling heights. An innovatively designed rear cover of the ALTI pendant loudspeakers (not suited for ALTIxM series) can be placed after installation and hides the connections are covered through a cable cover.