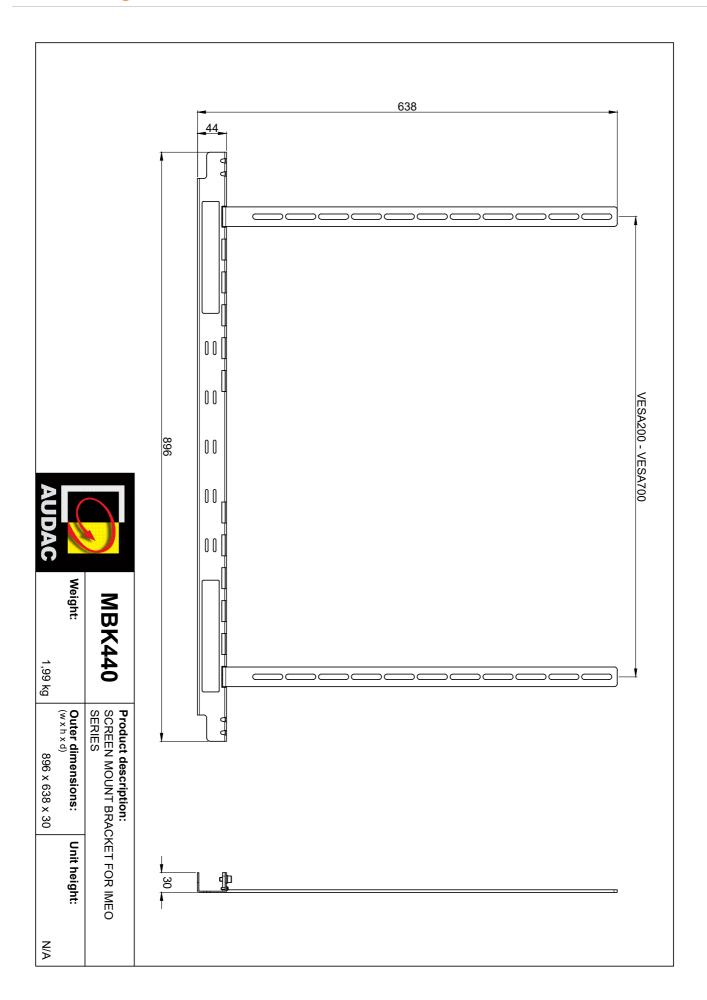

## **Product Features:**

| Dimensions   |          | 900 x 44 x 30 mm (W x H x D) (Not assembled) |
|--------------|----------|----------------------------------------------|
|              |          | 900 x 640 x 30 mm (W x H x D) (Assembled)    |
| Construction |          | Steel                                        |
| Accessories  | Included | Mounting bracket                             |
| Weight       |          | 2 kg                                         |