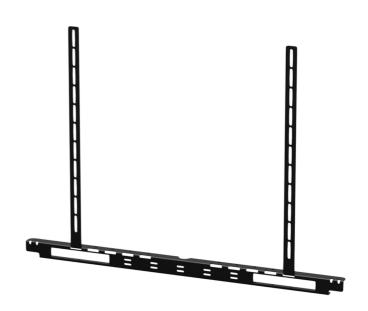

## Product information:

The MBK440 is a mounting bracket system for fixation of the IMEO2 soundbar on any screen with mounting points compliant to the VESA200 up to VESA700 display mounting standards. It allows easy mounting of the IMEO2 above and below the screen.

It is composed of two vertical and one horizontal bracket, the vertical brackets are attached to the screen while the horizontal bracket attaches to the included mounting bracket supplied with the IMEO2 soundbar.